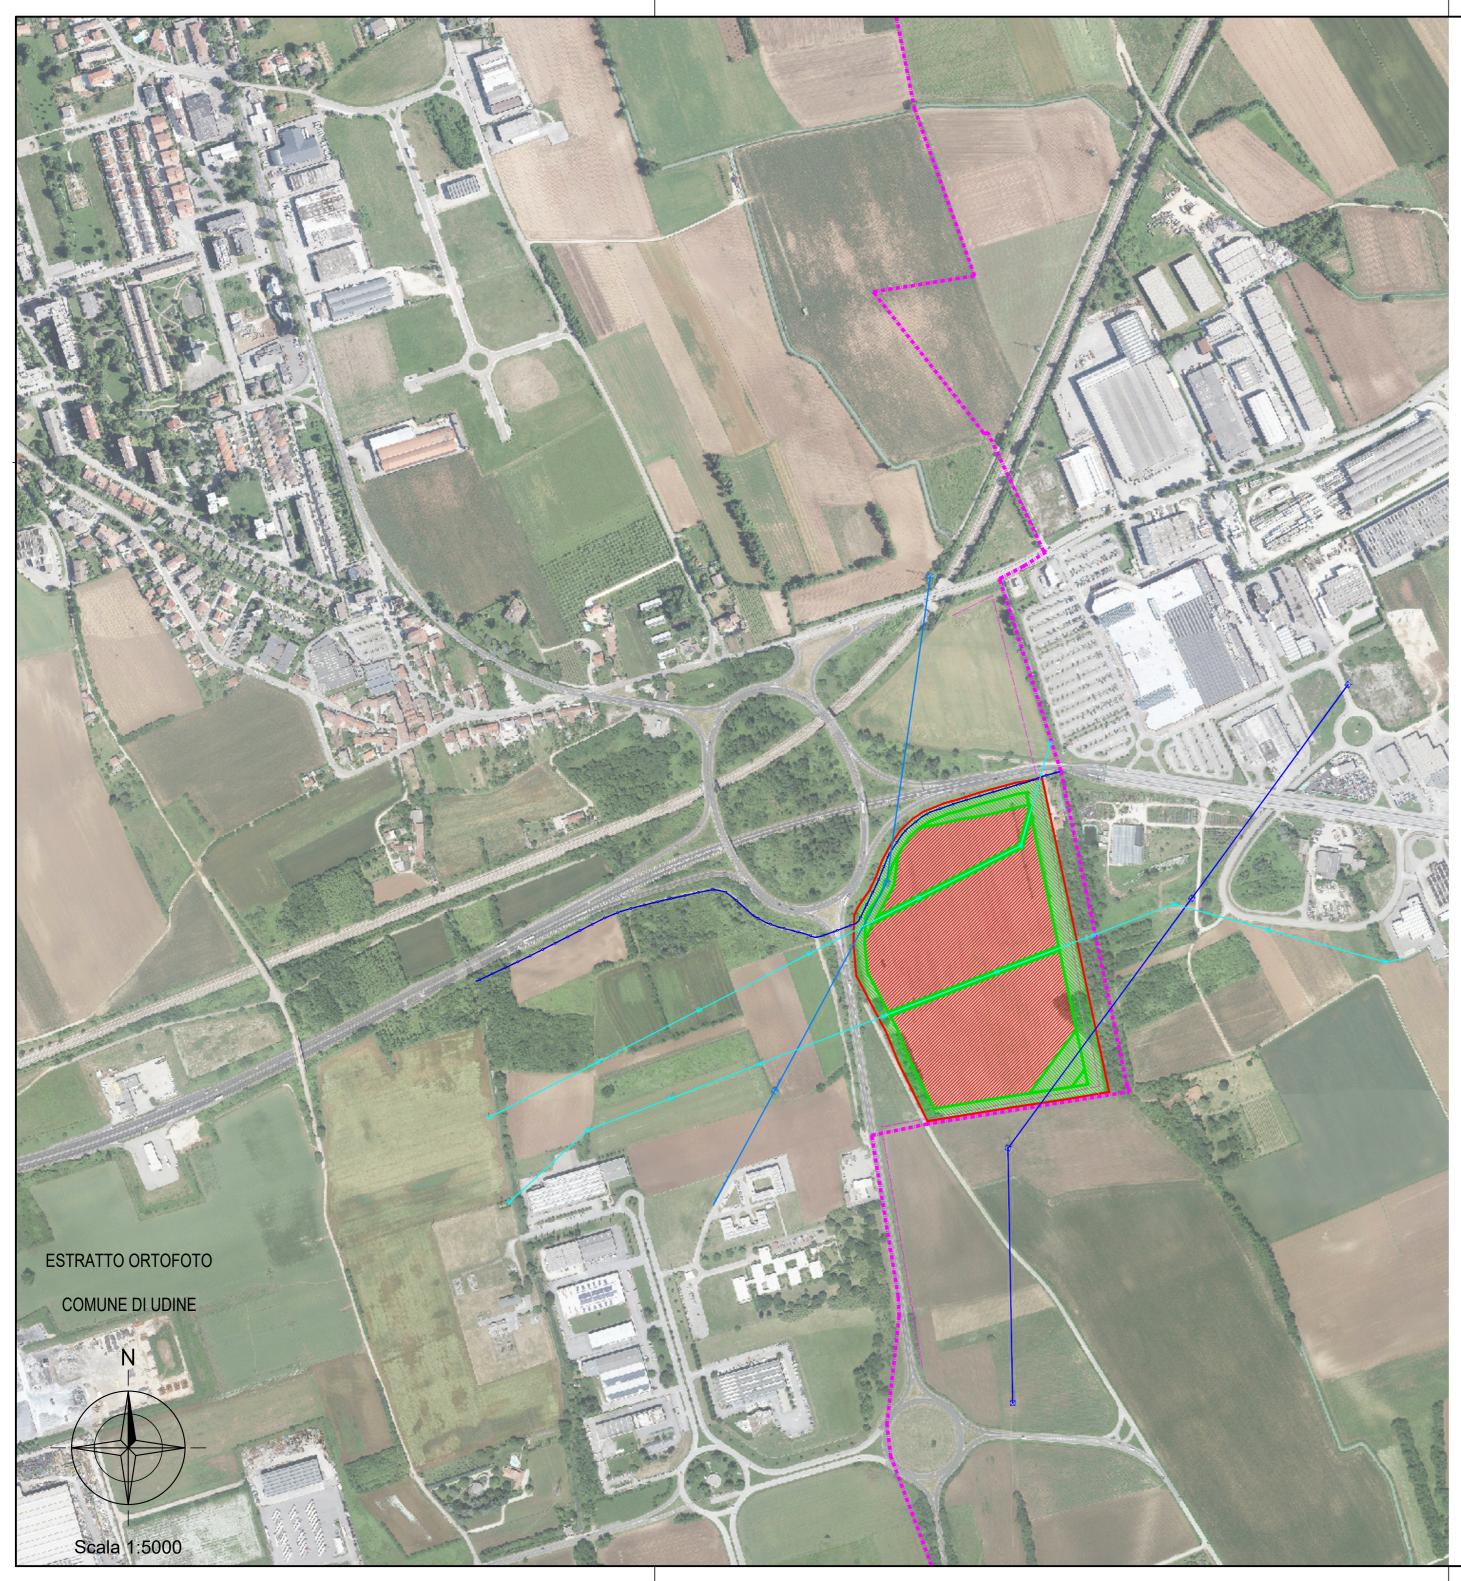

| <b>F</b> |                                   |          |                                           |  |  |  |  |  |  |  |
|----------|-----------------------------------|----------|-------------------------------------------|--|--|--|--|--|--|--|
| LEGENDA  |                                   |          |                                           |  |  |  |  |  |  |  |
|          | CONFINE COMUNALE                  | <u> </u> | ELETTRODOTTO INTERRATO<br>132kV ESISTENTE |  |  |  |  |  |  |  |
|          | LIMITE AREE INTERESSATE           |          | ELETTRODOTTO AEREO<br>220kV ESISTENTE     |  |  |  |  |  |  |  |
|          | CAMPI FOTOVOLTAICI<br>IN PROGETTO |          | ELETTRODOTTO AEREO<br>132kV ESISTENTE     |  |  |  |  |  |  |  |
|          | FASCE DI                          |          | ELETTRODOTTO AEREO<br>30kV ESISTENTE      |  |  |  |  |  |  |  |
|          | RISPETTO/AREE A VERDE             | GAS      | METANODOTTO<br>ESISTENTE                  |  |  |  |  |  |  |  |
|          |                                   | GAS      | METANODOTTO IN<br>COSTRUZIONE             |  |  |  |  |  |  |  |

## IMPIANTO DI GENERAZIONE DA FONTE RINNOVABILE (FOTOVOLTAICA) DA 8,5 MW DENOMINATO "PAPAROTTI"

|                                                                                                                                                |              |                                             |           |                     | PROG                                | ETTO PRELIN                     | /INARE       |                                                  |     |          |
|------------------------------------------------------------------------------------------------------------------------------------------------|--------------|---------------------------------------------|-----------|---------------------|-------------------------------------|---------------------------------|--------------|--------------------------------------------------|-----|----------|
| Titolo elaborato:<br>INQUADRAMENTO DELL'INTERVENTO SU ORTOFOTO                                                                                 |              |                                             |           |                     |                                     | Elab. n. DS002<br>Scala: 1:5000 |              |                                                  |     |          |
| ·=                                                                                                                                             |              |                                             |           |                     |                                     |                                 |              |                                                  |     | 1.0000   |
| Revisioni                                                                                                                                      | 1            | 23/05/2022                                  | EMISSIONE | Ē                   |                                     |                                 |              | S. D'Urso                                        |     | E. Livon |
|                                                                                                                                                | Data Oggetto |                                             |           |                     |                                     | Redatto                         | Controllato  |                                                  |     |          |
| LIVEN INGEGRERA ENERGIA AMBIENTE<br>LINE.A. s.r.l.<br>Via Puintat, 2 - 33100 Udine<br>tel. 0432 410536 - info@lineaing.com<br>www.lineaing.com |              |                                             |           |                     |                                     |                                 |              |                                                  |     | rda      |
| Vi                                                                                                                                             | a S.         | . Lucia SIR(<br>Francesco d'Assi<br>Trieste |           | ARCHIT              | <b>S</b> TTO                        | Responsabile s                  | tudi ambient | ali:                                             |     |          |
|                                                                                                                                                |              |                                             |           |                     | Consulente pratiche di connessione: |                                 |              |                                                  |     |          |
| Vi                                                                                                                                             | a del        | Clara SAVI(<br>Buret, 30<br>Pagnacco        | C         |                     |                                     |                                 |              |                                                  |     |          |
| Vi                                                                                                                                             | a Lau        | Daniela Cl<br>Izacco, 19<br>Udine           | ROCE      |                     |                                     | Responsabile s                  | tudi geolog  | ci:                                              |     |          |
| File:<br>FINF                                                                                                                                  |              | -DS002-ORT-00                               |           | Data Pro<br>Marzo 2 | -                                   |                                 |              | di legge ci riserviamo<br>di riprodurlo o copiai | • • | •        |